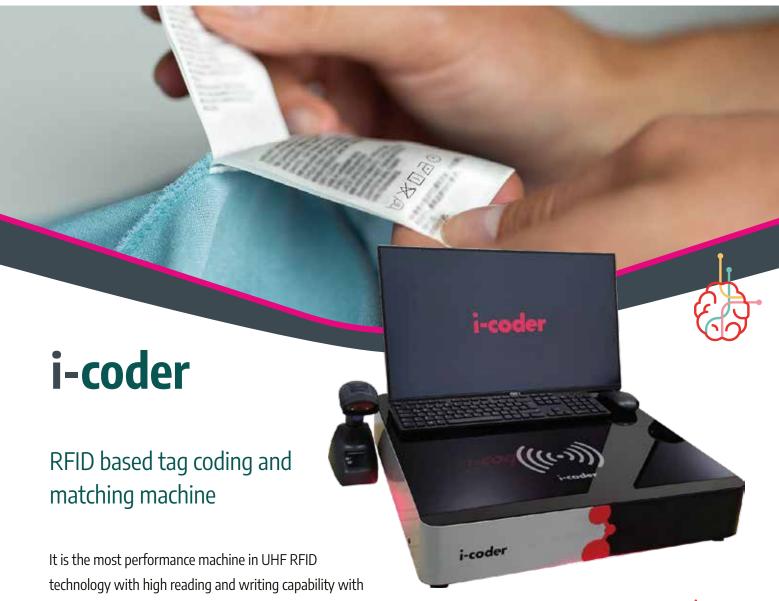

## **RFID Product Datasheet**

It is an i-coder rfid encoder with touch screen, developed for fast coding of RFID tags. It has single and multiple label coding feature.

It provides easy reading and writing of the labels inside the parcel in logistics, warehouses and manufacturers.